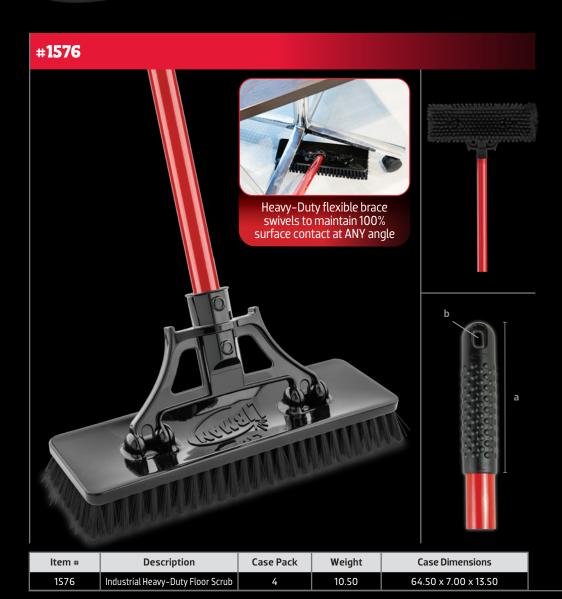

# New! Industrial Heavy-Duty Floor Scrub

# #1576 Industrial Heavy-Duty Floor Scrub

- ·80%+ larger than our standard floor scrub
- · Equipped with nonflagged, tough polymer fibers
- · 13.5" x 5.0" Scrubbing Surface
- · Fibers made from recycled PET Bottles

### Handle

- · 1" diameter steel handle
- · .0135" steel thickness
- · Electrostatic powder coated handle paint will not chip
- · Iron phosphate conversion coating prevents rust if handle is scratched
- · LDPE molded hanger tip with hanger hole

| Total Length     | 63"   |
|------------------|-------|
| Scrub Head Width | 13.5" |
| Fiber Length     | 1.5"  |

| Scrub Head Depth | 5"         |
|------------------|------------|
| Handle Grip(a)   | 5"         |
| Hanger Hole (b)  | .75" x .5" |