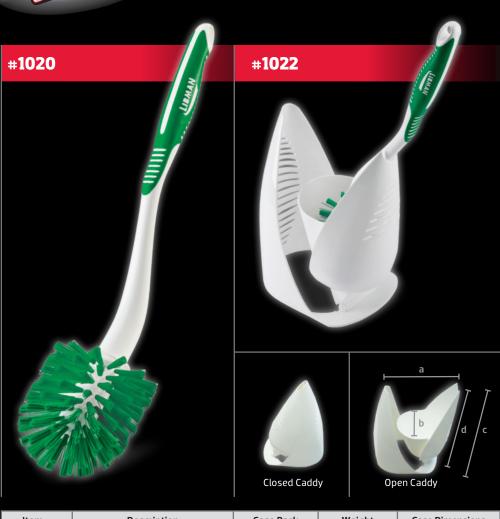

### #1020 Angled Toilet Bowl Brush

- · Dual injection molded sanoprene handle grip
- $\cdot$  Stiff, .4 mm, recycled PET polymer, stapled fibers
- $\cdot$  Angled handle to easily reach under rim
- $\cdot$  Full "U" shape fiber placement, 3.25" wide head
- ·100 tufts of fibers, 1" long

· Contoured handle grip and hanger hole

| Total Length      | 16.25" | Handle Grip Length 6.5" |            |
|-------------------|--------|-------------------------|------------|
| Brush Head Length | 4"     | Handle Length           | 12.5"      |
| Brush Head Width  | 3.5"   | Hanger Hole             | .75" x .5" |

## #1022 Angled Toilet Bowl Brush & Caddy

- · Angled Toilet Bowl Brush #1020 included
- · Caddy Cup provides full brush coverage
- Sleek design and slits provide faster and more hygienic drying
  Extra sturdy polypropylene molded base will not tip over

| Total Length of<br>Brush & Caddy | 16.75"    | Brush Receptacle Dia. (b) 4.25"             |
|----------------------------------|-----------|---------------------------------------------|
| Closed Caddy                     | 7" x 9.5" | Brush Receptacle From<br>Bottom Base (c) 9" |
| Open Caddy, mouth (a)            | 6"        | Brush Receptacle From<br>Bottom Bowl (d) 8" |