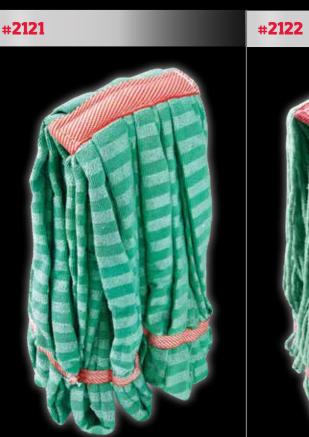

# #2121 Medium Microfiber Wet Mop

· Premium microfiber lifts and locks dirt.

· Looped-end with 1/2" tail band, to provide more durability and will not tangle.

·10 oz. actual weight but the equivalent to a 24 oz. head.

· Machine washable and reusable.

· Excellent for general cleaning, with frequent washings.

· The ultimate cleaning performance mop head.

• Works with #981 and #983 mop handles.

| Mop Head Length | 16"   | Tailband Length | 16" |
|-----------------|-------|-----------------|-----|
| Headband Length | 6.25" |                 |     |