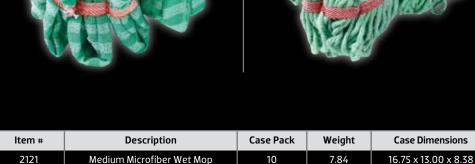

# #2122 Large Antibacterial Looped-End Wet Mop

· 4-ply, recycled anti-bacterial cotton blended yarn.

· Looped-end 1/2" tail band, to provide more durability and will not tangle.

· Resists odor causing bacteria.

• Picks up to 5–7 times its weight in water and wrings out easily.

· Machine washable and reusable.

#### • Works with #981 and #983 mop handles.

| Mop Head Length | 17'' | Tailband Length |
|-----------------|------|-----------------|
| Headband Length | 6"   |                 |

16"

1 Libman Way Arcola, IL • 800.646.6262 • Find out more at LibmanPro.com

21.63 x 13.38 x 9.75

Large Antibacterial Looped-End Wet Mop

10

14.26

2122