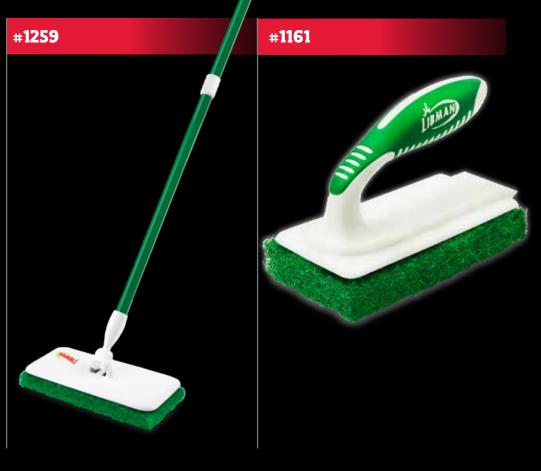

#### #1259 Wall/Floor Scrubber with Extendable Handle

- · Ergonomic, swivel hanger tip for easy storage
- · Sturdy, polypropylene molded components
- Thick scouring pad attaches to frame conveniently with a hook-and-loop attachment
- · 360° pivoting head makes reaching tough spots easy
- · Steel handle extends and contracts for high or low scrubbing
- · Replacement pads are #1260 (2 pads per unit pack)

## #1161 All-Purpose Handheld Scrubber

- Thick scouring surface attached to dual-molded sanoprene handle grip allows the user to apply more pressure while keeping hands clean and dry
- · Integrated polypropylene scraper
- · Injection molded as one piece, making it very durable and sturdy
- · Ergonomic handle saves wrists and hands from pain
- · Hanger hole for easy storage
- · Replacement pads are #1151 (2 pads per unit pack)