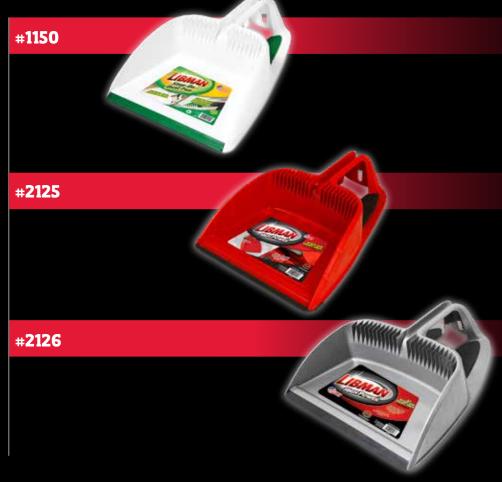

#### #1150 10" Step-On Dust Pan

| Dust Pan Width  | 10"    |  |
|-----------------|--------|--|
| Dust Pan Length | 13.25" |  |
| Handle Length   | 4.5"   |  |
| Foothold Width  | 7.5"   |  |

| 0"   | Dust Pan Depth  | 6.5"        |
|------|-----------------|-------------|
| .25" | Height          | 3.5"        |
| .5"  | Foothold Length | 4"          |
| .5"  | Hanger Hole     | 1.5" x 0.5" |

#### #2125 12" Step-On Dust Pan

| Dust Pan Width  | 12''   | Dust Pan Depth  | 8.5"       |
|-----------------|--------|-----------------|------------|
| Dust Pan Length | 17.75" | Height          | 4.5"       |
| Handle Length   | 6"     | Foothold Length | 5.25"      |
| Foothold Width  | 10"    | Hanger Hole     | 1.75" x 0. |

### #2126 16" Step-On Dust Pan

| Dust Pan Width  | 16"    | Dust Pan Depth 8.5"      |
|-----------------|--------|--------------------------|
| Dust Pan Length | 17.75" | Height 4.5"              |
| Handle Length   | 6"     | Foothold Length 5.25"    |
| Foothold Width  | 13.25" | Hanger Hole 1.75" x 0.5" |