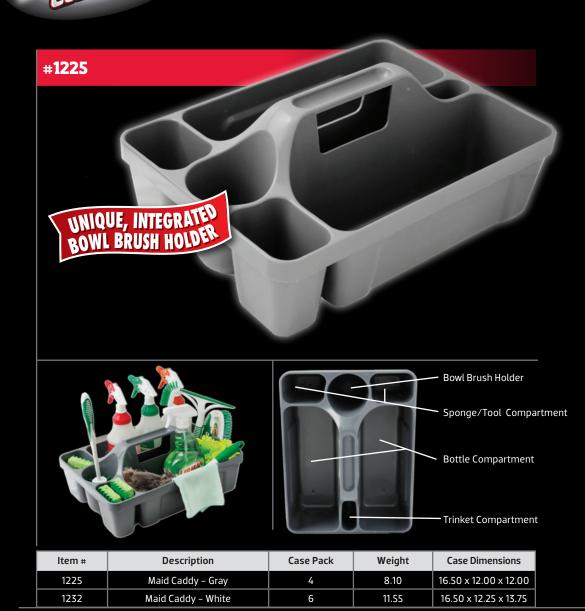

## Maid Caddy

11.5" 3.75"

12.5"

3.5"

4.25"

3"

5"

wl

## #1225 Maid Caddy

| Total Length                         | 16"            | Total Width                                 |
|--------------------------------------|----------------|---------------------------------------------|
| Total Height                         | 7.5"           | Base Width of Bottle<br>Compartment         |
| Top Width of Bottle<br>Compartment   | 4.75"          | Length of Bottle<br>Compartment             |
| Trinket Compartment Width            | 1.125"         | Trinket Compartmer<br>Length                |
| Handle Width                         | 1.5"           | Handle Length                               |
| Top Diameter of Bowl<br>Brush Holder | 3.5"           | Base Diameter of Boy<br>Brush Holder        |
| Sponge Compartment                   | 2.75" x 3.125" | Depth of All Compartmer<br>(except trinket) |
| Trinket Compartment Depth            | 3.25"          |                                             |

· Durable polypropylene one-piece mold will not crack.

- · Riveted handle grip for comfort and easy carrying.
- Toilet bowl brush holder fits all standard bowl brushes perfect for Libman #22 or #1020 Bowl Brush.
- Bottle compartments on both sides can hold up to 6, 32 oz. spray bottles at once (3 on each side). Open compartment design that can fit a wide variety of items.
- Two Sponge/Tool compartments are perfect for holding sponges, grout brushes, and more.
- · Available in white as Libman #1232.